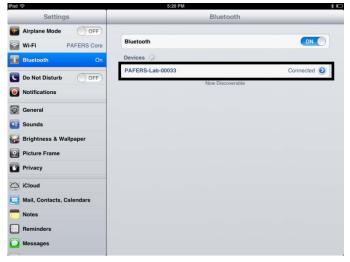

#### Step 3: Click on the fitness machine and wait until it connects

Step 2: Tap on the Bluetooth tab on the left and then turn on Bluetooth

| Settings                    | Bluetooth        |                 |
|-----------------------------|------------------|-----------------|
| Airplane Mode OFF           | Bluetooth        | ON              |
| Bluetooth On                | Devices 🖏        |                 |
| Do Not Disturb              | PAFERS-Lab-00033 | Not Connected 📀 |
| Notifications               | Now Discoverable |                 |
| General                     |                  |                 |
| 🚳 Sounds                    |                  |                 |
| 🙀 Brightness & Wallpaper    |                  |                 |
| Picture Frame               |                  |                 |
| Privacy                     |                  |                 |
| iCloud                      |                  |                 |
| 🤄 Mail, Contacts, Calendars |                  |                 |
| T Notes                     |                  |                 |
| Reminders                   |                  |                 |
| O Messages                  |                  |                 |

#### Step 2: Turn on Bluetooth