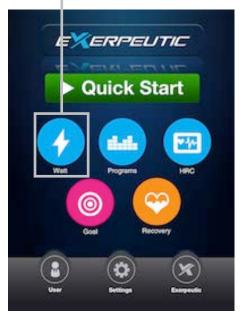

# Watt Mode – Start/Stop

#### Press Watt to begin Watt mode

Press Watt to change the watts or press Go to begin

Change the watts and