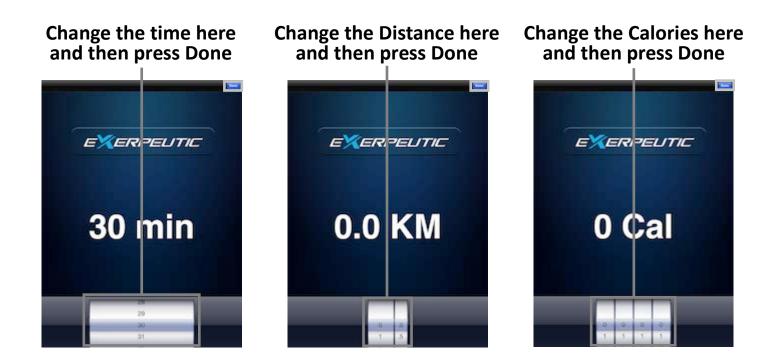

|                  |                 |
| Reminders                   |                  |                 |
| O Messages                  |                  |                 |

Step 4: Open Exerpeutic App



### Connect Device to Exerpeutic Bluetooth Fitness Machine

### For IOS System:

Step 1: Tap on the Settings icon

#### Step 2: Turn on Bluetooth



### **Connect Device to Exerpeutic Bluetooth Fitness Machine**

### For Android System:

Step 4: Set up the route and

Step 5: Scan for devices



4

# Quick Training Mode – Start/Stop



## Goal Mode

#### Press Goal to begin Goal mode Tap on the goals you want to change EXERPEUTIC EXERPEUTIC Quick Start Set your goal • 4. Time 30 min HERE Distance 0.0 KM cs 6 Calories 0 Cal Press Go to GO start workout

# Goal mode – Changing Goals



# Goal Mode – Start/Stop

#### Start Pedaling to begin workout



### Stop pedaling and press Finish to end



### Program Mode – Selecting a Program



# Program Mode – Start/Stop

#### Start Pedaling to begin workout



### Stop pedaling and press Finish to end



# HRC Mode - Setup



# HRC Mode – Start/Stop



# Watt Mode – Start/Stop

#### Press Watt to begin Watt mode



Press Watt to change the watts or press Go to begin





Change the watts and

# Watt Mode – Start/Stop

Stop pedaling and press Finish

1

5

ч

#### Start Pedaling to begin workout



### Recovery Mode – Setup

#### Press the Recovery to begin recovery mode

Press Done to continue or Main Menu to return to main menu Press Go to start Recovery or Main Menu to return to main menu







# Recovery Mode – Start/Fini