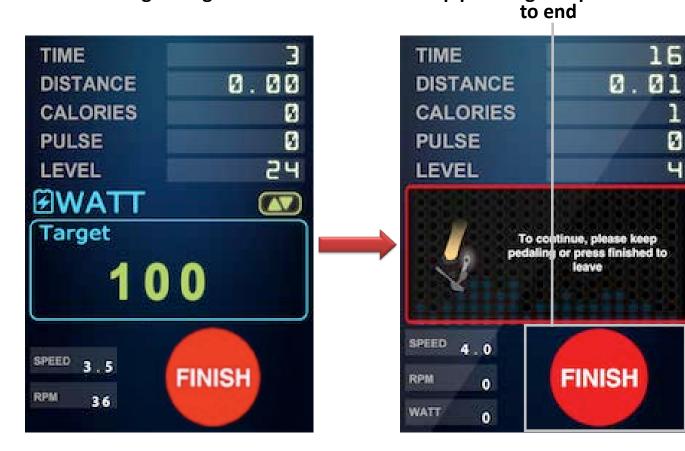

# Watt Mode – Start/Stop

Stop pedaling and press Finish

1

5

ч

#### Start Pedaling to begin workout