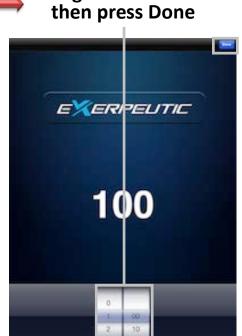

#### Press Watt to begin Watt mode

Press Watt to change the watts or press Go to begin

Change the watts and

# Watt Mode – Start/Stop

Stop pedaling and press Finish

1

5

ч