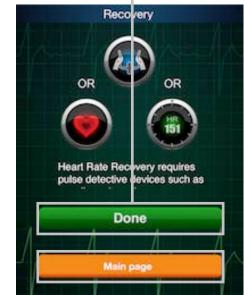

### Recovery Mode – Setup

#### Press the Recovery to begin recovery mode

Press Done to continue or Main Menu to return to main menu Press Go to start Recovery or Main Menu to return to main menu