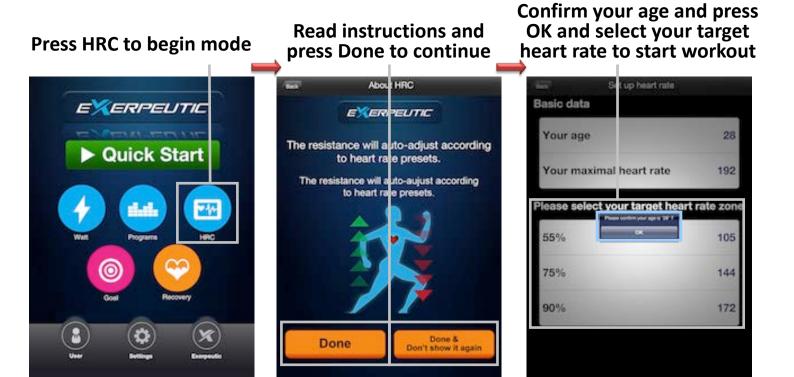

m:

Step 1: Tap on the Settings icon

#### Step 2: Turn on Bluetooth



### **Connect Device to Exerpeutic Bluetooth Fitness Machine**

### For Android System:

Step 4: Set up the route and

Step 5: Scan for devices



4

# Quick Training Mode – Start/Stop



## Goal Mode

#### Press Goal to begin Goal mode Tap on the goals you want to change EXERPEUTIC EXERPEUTIC Quick Start Set your goal • 4. Time 30 min HERE Distance 0.0 KM cs 6 Calories 0 Cal Press Go to GO start workout

# Goal mode – Changing Goals



# Goal Mode – Start/Stop

#### Start Pedaling to begin workout



### Stop pedaling and press Finish to end



### Program Mode – Selecting a Program



# Program Mode – Start/Stop

#### Start Pedaling to begin workout



### Stop pedaling and press Finish to end



# HRC Mode - Setup



# HRC Mode – Start/Stop



# Watt Mode – Start/Stop

#### Press Watt to begin Watt mode



Press Watt to change the watts or press Go to begin





Change the watts and

# Watt Mode – Start/Stop

Stop pedaling and press Finish

1

5

ч

#### Start Pedaling to begin workout



### Recovery Mode – Setup

#### Press the Recovery to begin recovery mode

Press Done to continue or Main Menu to return to main menu Press Go to start Recovery or Main Menu to return to main menu







# Recovery Mode – Start/Finish

#### Grip machine sensors or use an HR device to begin 60 second recovery mode

After 60 seconds you will receive results and press Back to return to main menu

Press Main Menu to return to main menu