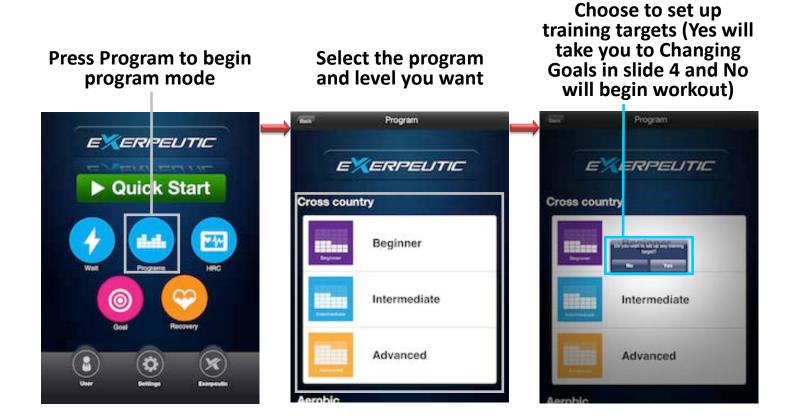

|                 |

Step 4: Open Exerpeutic App



### Connect Device to Exerpeutic Bluetooth Fitness Machine

### For IOS System:

Step 1: Tap on the Settings icon

#### Step 2: Turn on Bluetooth



### **Connect Device to Exerpeutic Bluetooth Fitness Machine**

### For Android System:

Step 4: Set up the route and

Step 5: Scan for devices



4

# Quick Training Mode – Start/Stop



## Goal Mode

#### Press Goal to begin Goal mode Tap on the goals you want to change EXERPEUTIC EXERPEUTIC Quick Start Set your goal • 4. Time 30 min HERE Distance 0.0 KM cs 6 Calories 0 Cal Press Go to GO start workout

# Goal mode – Changing Goals



# Goal Mode – Start/Stop

#### Start Pedaling to begin workout



### Stop pedaling and press Finish to end



### Program Mode – Selecting a Program



# Program Mode – Start/Stop

#### Start Pedaling to begin workout



### Stop pedaling and press Finish to end



# HRC Mode - Setup



# HRC Mode – Start/Stop



# Watt Mode – Start/Stop

#### Press Watt to begin Watt mode



Press Watt to change the watts or press Go to begin





Change the watts and

# Watt Mode – Start/Stop

Stop pedaling and press Finish

1

5

ч

#### Start Pedaling to begin workout



### Recovery Mode – Setup

#### Press the Recovery to begin recovery mode

Press Done to continue or Main Menu to return to main menu Press Go to start Recovery or Main Menu to return to main menu







# Recovery Mode – Start/Finish

#### Grip machine sensors or use an HR device to begin 60 second recovery mode

After 60 seconds you will receive results and press Back to return to