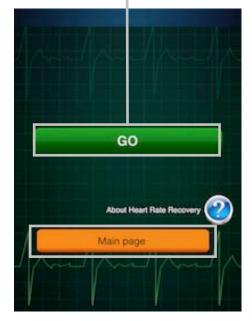

### Recovery Mode – Setup

#### Press the Recovery to begin recovery mode

Press Done to continue or Main Menu to return to main menu Press Go to start Recovery or Main Menu to return to main menu