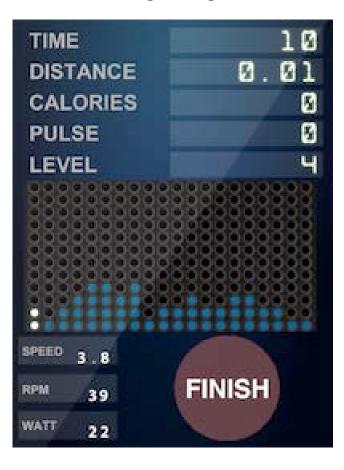

t Device to Exerpeutic Bluetooth Fitness Machine

### For IOS System:

Step 1: Tap on the Settings icon

#### Step 2: Turn on Bluetooth



### **Connect Device to Exerpeutic Bluetooth Fitness Machine**

### For Android System:

Step 4: Set up the route and

Step 5: Scan for devices



4

# Quick Training Mode – Start/Stop



## Goal Mode

#### Press Goal to begin Goal mode Tap on the goals you want to change EXERPEUTIC EXERPEUTIC Quick Start Set your goal • 4. Time 30 min HERE Distance 0.0 KM cs 6 Calories 0 Cal Press Go to GO start workout

# Goal mode – Changing Goals



# Goal Mode – Start/Stop

#### Start Pedaling to begin workout



### Stop pedaling and press Finish to end



### Program Mode – Selecting a Program



# Program Mode – Start/Stop

#### Start Pedaling to begin workout



### Stop pedaling and press Finish to end



# HRC Mode - Setup



# HRC Mode – Start/Stop



# Watt Mode – Start/Stop

#### Press Watt to begin Watt mode



Press Watt to change the watts or press Go to begin





Change the watts and

# Watt Mode – Start/Stop

Stop pedaling and press Finish

1

5

ч

#### Start Pedaling to begin workout



### Recovery Mode – Setup

#### Press the Recovery to begin recovery mode

Press Done to continue or Main Menu to return to main menu Press Go to start Recovery or Main Menu to return to main menu







# Recovery Mode – Start/Finish

#### Grip machine sensors or use an HR device to begin 60 second recovery mode

After 60 seconds you will receive results and press Back to return to main menu

Press Main Menu to return to main menu