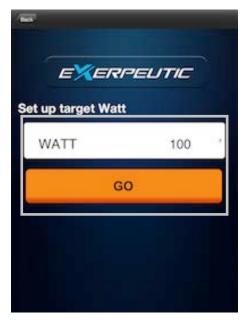

#### Press Watt to begin Watt mode

Press Watt to change the watts or press Go to begin

Change the watts and

# Watt Mode – Start/Stop

Stop pedaling and press Finish

1

5

ч