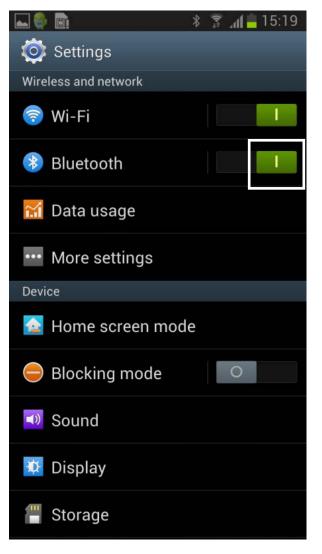

### For Android System:

Step 4: Set up the route and

Step 5: Scan for devices

4