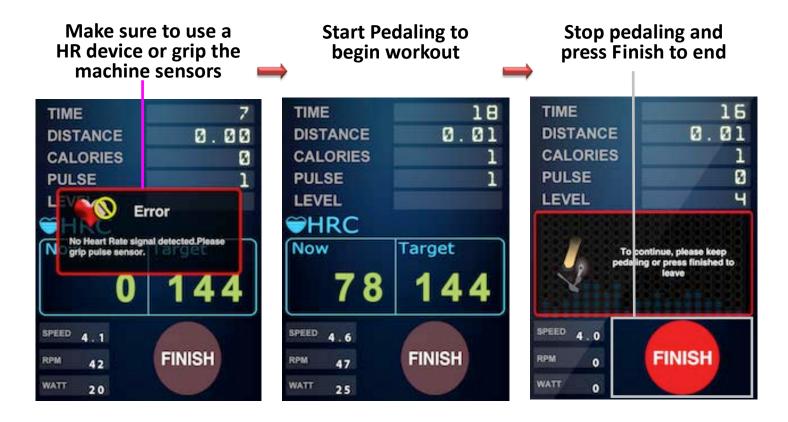

ings icon

#### Step 2: Turn on Bluetooth



### **Connect Device to Exerpeutic Bluetooth Fitness Machine**

### For Android System:

Step 4: Set up the route and

Step 5: Scan for devices



4

# Quick Training Mode – Start/Stop



## Goal Mode

#### Press Goal to begin Goal mode Tap on the goals you want to change EXERPEUTIC EXERPEUTIC Quick Start Set your goal • 4. Time 30 min HERE Distance 0.0 KM cs 6 Calories 0 Cal Press Go to GO start workout

# Goal mode – Changing Goals



# Goal Mode – Start/Stop

#### Start Pedaling to begin workout



### Stop pedaling and press Finish to end



### Program Mode – Selecting a Program



# Program Mode – Start/Stop

#### Start Pedaling to begin workout



### Stop pedaling and press Finish to end



# HRC Mode - Setup



# HRC Mode – Start/Stop



# Watt Mode – Start/Stop

#### Press Watt to begin Watt mode



Press Watt to change the watts or press Go to begin





Change the watts and

# Watt Mode – Start/Stop

Stop pedaling and press Finish

1

5

ч

#### Start Pedaling to begin workout



### Recovery Mode – Setup

#### Press the Recovery to begin recovery mode

Press Done to continue or Main Menu to return to main menu Press Go to start Recovery or Main Menu to return to main menu







# Recovery Mode – Start/Finish

#### Grip machine sensors or use an HR device to begin 60 second recovery mode

After 60 seconds you will receive results and press Back to return to main menu

Press Main Menu to return to main menu