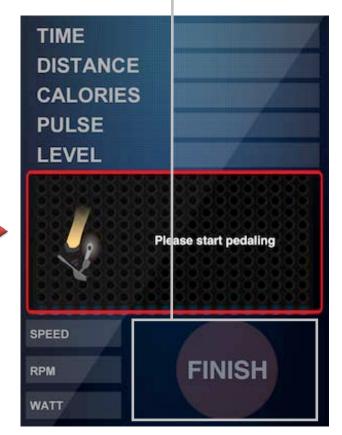

| O Messages                  |                  |                 |

Step 4: Open Exerpeutic App



### Connect Device to Exerpeutic Bluetooth Fitness Machine

### For IOS System:

Step 1: Tap on the Settings icon

#### Step 2: Turn on Bluetooth



### **Connect Device to Exerpeutic Bluetooth Fitness Machine**

### For Android System:

Step 4: Set up the route and

Step 5: Scan for devices



4

# Quick Training Mode – Start/Stop



## Goal Mode

#### Press Goal to begin Goal mode Tap on the goals you want to change EXERPEUTIC EXERPEUTIC Quick Start Set your goal • 4. Time 30 min HERE Distance 0.0 KM cs 6 Calories 0 Cal Press Go to GO start workout

# Goal mode – Changing Goals



# Goal Mode – Start/Stop

#### Start Pedaling to begin workout



### Stop pedaling and press Finish to end



### Program Mode – Selecting a Program



# Program Mode – Start/Stop

#### Start Pedaling to begin workout



### Stop pedaling and press Finish to end



# HRC Mode - Setup



# HRC Mode – Start/Stop



# Watt Mode – Start/Stop

#### Press Watt to begin Watt mode



Press Watt to change the watts or press Go to begin





Change the watts and

# Watt Mode – Start/Stop

Stop pedaling and press Finish

1

5

ч

#### Start Pedaling to begin workout



### Recovery Mode – Setup

#### Press the Recovery to begin recovery mode

Press Done to continue or Main Menu to return to main menu Press Go to start Recovery or Main Menu to return to main menu







# Recovery Mode – Start/Finish

#### Grip machine sensors or use an HR device to begin 60 second recovery mode

After 60 seconds you will r