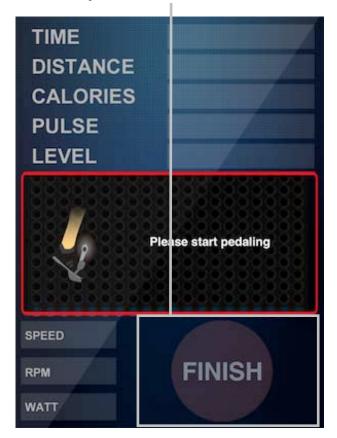

ine

### For IOS System:

Step 1: Tap on the Settings icon

#### Step 2: Turn on Bluetooth



### **Connect Device to Exerpeutic Bluetooth Fitness Machine**

### For Android System:

Step 4: Set up the route and

Step 5: Scan for devices



4

# Quick Training Mode – Start/Stop



## Goal Mode

#### Press Goal to begin Goal mode Tap on the goals you want to change EXERPEUTIC EXERPEUTIC Quick Start Set your goal • 4. Time 30 min HERE Distance 0.0 KM cs 6 Calories 0 Cal Press Go to GO start workout

# Goal mode – Changing Goals



# Goal Mode – Start/Stop

#### Start Pedaling to begin workout



### Stop pedaling and press Finish to end



### Program Mode – Selecting a Program



# Program Mode – Start/Stop

#### Start Pedaling to begin workout



### Stop pedaling and press Finish to end



# HRC Mode - Setup



# HRC Mode – Start/Stop



# Watt Mode – Start/Stop

#### Press Watt to begin Watt mode



Press Watt to change the watts or press Go to begin





Change the watts and

# Watt Mode – Start/Stop

Stop pedaling and press Finish

1

5

ч

#### Start Pedaling to begin workout



### Recovery Mode – Setup

#### Press the Recovery to begin recovery mode

Press Done to continue or Main Menu to return to main menu Press Go to start Recovery or Main Menu to return to main menu







# Recovery Mode – Start/Finish

#### Grip machine sensors or use an HR device to begin 60 second recovery mode

After 60 seconds you will receive results and press Back to return to main menu

Press Main Menu to return to main menu