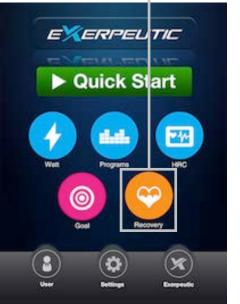

### Recovery Mode – Setup

#### Press the Recovery to begin recovery mode

Press Done to continue or Main Menu to return to main menu Press Go to start Recovery or Main Menu to return to main menu