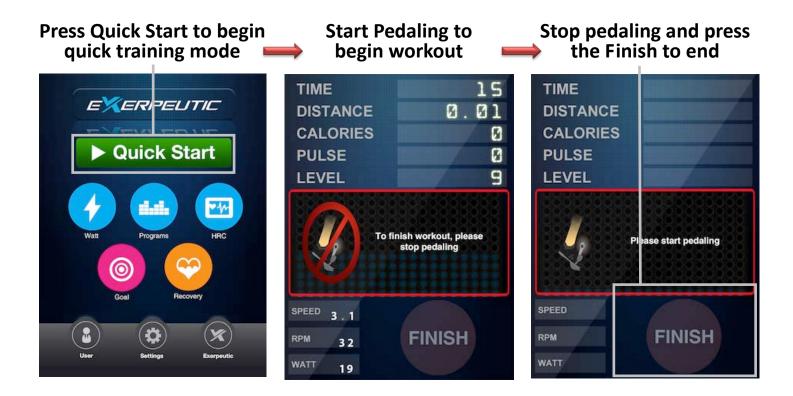

|
| Privacy                     |                  |                 |
| iCloud                      |                  |                 |
| 🤄 Mail, Contacts, Calendars |                  |                 |
| T Notes                     |                  |                 |
| Reminders                   |                  |                 |
| O Messages                  |                  |                 |

Step 4: Open Exerpeutic App



### Connect Device to Exerpeutic Bluetooth Fitness Machine

### For IOS System:

Step 1: Tap on the Settings icon

#### Step 2: Turn on Bluetooth



### **Connect Device to Exerpeutic Bluetooth Fitness Machine**

### For Android System:

Step 4: Set up the route and

Step 5: Scan for devices



4

# Quick Training Mode – Start/Stop



## Goal Mode

#### Press Goal to begin Goal mode Tap on the goals you want to change EXERPEUTIC EXERPEUTIC Quick Start Set your goal • 4. Time 30 min HERE Distance 0.0 KM cs 6 Calories 0 Cal Press Go to GO start workout

# Goal mode – Changing Goals



# Goal Mode – Start/Stop

#### Start Pedaling to begin workout



### Stop pedaling and press Finish to end



### Program Mode – Selecting a Program



# Program Mode – Start/Stop

#### Start Pedaling to begin workout



### Stop pedaling and press Finish to end



# HRC Mode - Setup



# HRC Mode – Start/Stop



# Watt Mode – Start/Stop

#### Press Watt to begin Watt mode



Press Watt to change the watts or press Go to begin





Change the watts and

# Watt Mode – Start/Stop

Stop pedaling and press Finish

1

5

ч

#### Start Pedaling