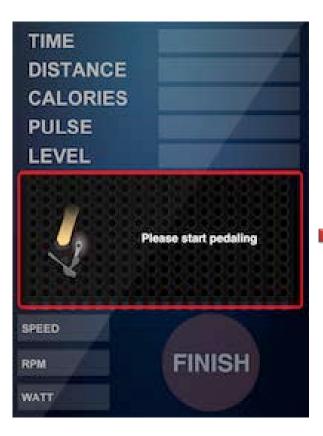

|                  |                 |
| O Messages                  |                  |                 |

Step 4: Open Exerpeutic App



### Connect Device to Exerpeutic Bluetooth Fitness Machine

### For IOS System:

Step 1: Tap on the Settings icon

#### Step 2: Turn on Bluetooth



### **Connect Device to Exerpeutic Bluetooth Fitness Machine**

### For Android System:

Step 4: Set up the route and

Step 5: Scan for devices



4

# Quick Training Mode – Start/Stop



## Goal Mode

#### Press Goal to begin Goal mode Tap on the goals you want to change EXERPEUTIC EXERPEUTIC Quick Start Set your goal • 4. Time 30 min HERE Distance 0.0 KM cs 6 Calories 0 Cal Press Go to GO start workout

# Goal mode – Changing Goals



# Goal Mode – Start/Stop

#### Start Pedaling to begin workout



### Stop pedaling and press Finish to end



### Program Mode – Selecting a Program



# Program Mode – Start/Stop

#### Start Pedaling to begin workout



### Stop pedaling and press Finish to end



# HRC Mode - Setup



# HRC Mode – Start/Stop



# Watt Mode – Start/Stop

#### Press Watt to begin Watt mode



Press Watt to change the watts or press Go to begin





Change the watts and

# Watt Mode – Start/Stop

Stop pedaling and press Finish

1

5

ч

#### Start Pedaling to begin workout



### Recovery Mode – Setup

#### Press the Recovery to begin recovery mode

Press Done to continue or Main Menu to return to main menu Press Go to start Recovery or Main Menu to return to main menu







# Recovery Mode – Start/Finish

#### Grip machine sensors or use an HR device to begin 60 seco