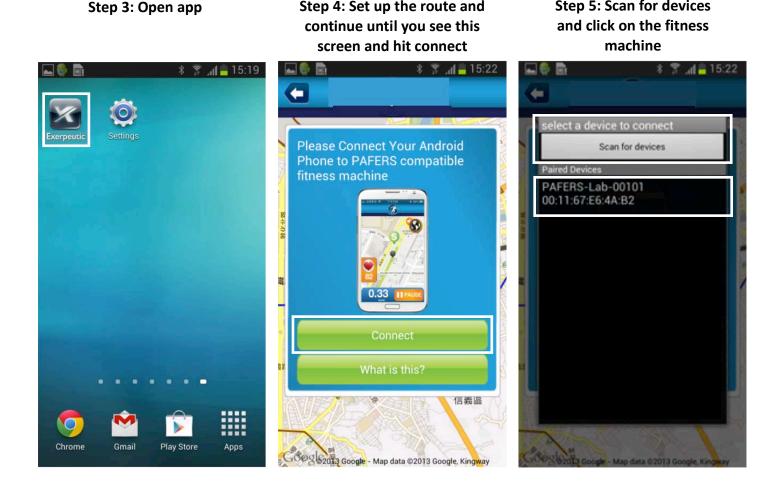

Step 4: Open Exerpeutic App

### For Android System:

Step 4: Set up the route and

Step 5: Scan for devices

4