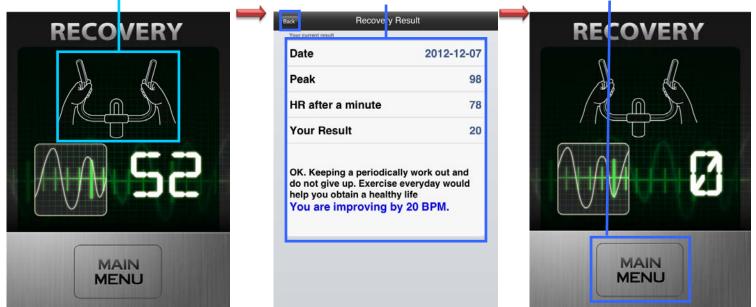

# Recovery Mode – Start/Finish

#### Grip machine sensors or use an HR device to begin 60 second recovery mode

After 60 seconds you will receive results and press Back to return to main menu

Press Main Menu to return to main menu