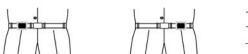

### **HOW TO WEAR THE PEDOMETER**

For best results, clip the pedometer vertically on belt or top of trousers or shorts in straight position.