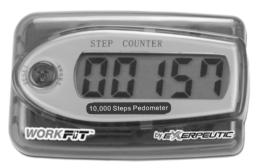

# **WORKFIT Pedometer**

#### FUNCTION

Counting Steps (0~99999 steps)

**Operating Instructions** 

Item #1665