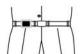

### **HOW TO WEAR THE PEDOMETER**

For best results, clip the pedometer vertically on belt or top of trousers or shorts in straight position.